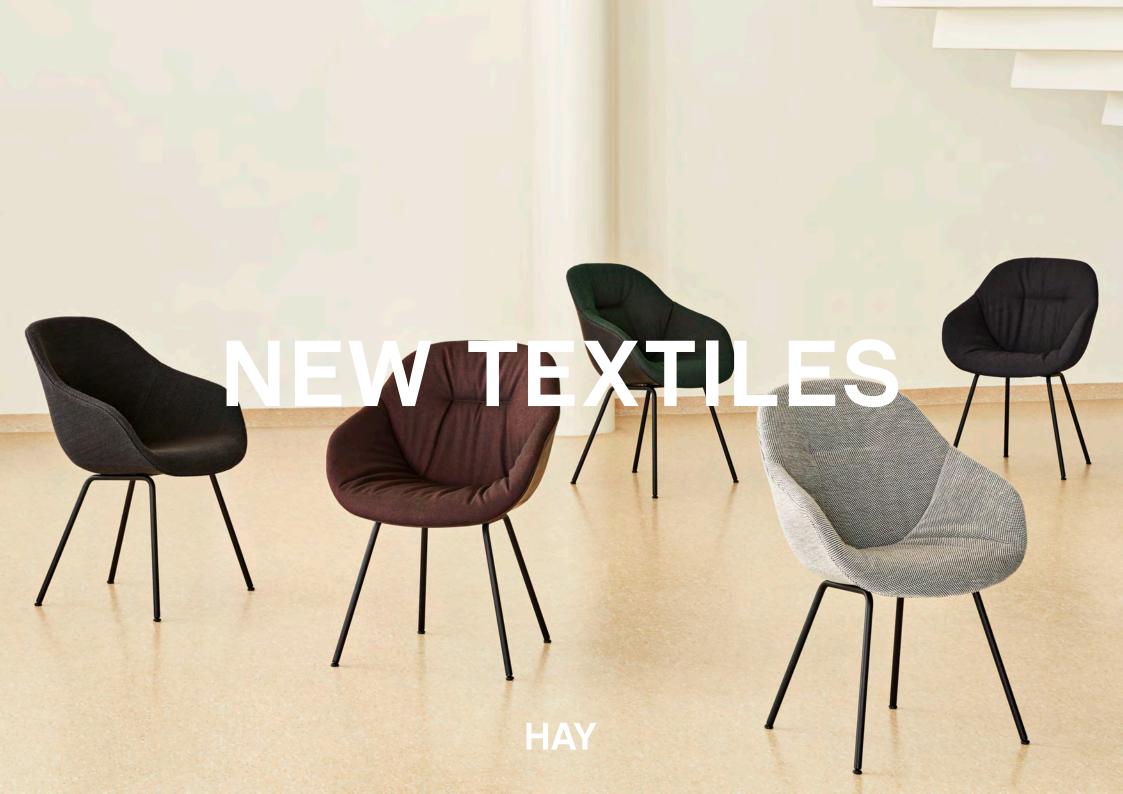

- COSY COLLECTION -

### **COSY COLLECTION**

This selection of textiles, which includes a plush mixture of boucles and semi-plains, is visually and sensorially rich, distinguished by tactile surface textures and the depth of the weave.