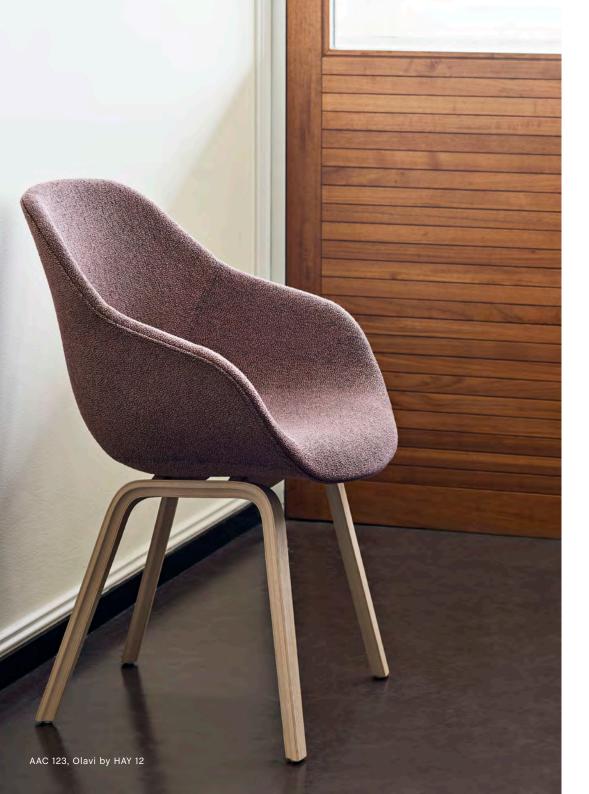

### **OLAVI BY HAY**

Bridging domestic and contract use, Olavi is an inviting semiplain with a textured, irregular weave structure and a range of tantalising colours, including classic combinations and high-contrast teasers, all in a strong contemporary palette.

#### MATERIALS

Composition 54% Polyester, 26% Acrylic, 20% Cotton Width 140 cm / 55.12" Price group 2

COLOURS

SAMPLES

Olavi by HAY fabric hanger & Olavi by HAY fabric card

- MODE BY MAHARAM -