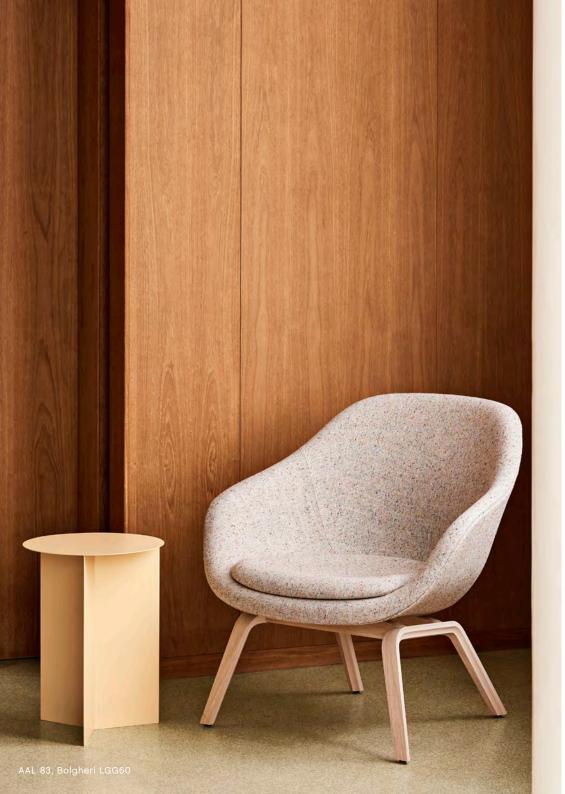

# **BOLGHERI**

#### MATERIALS

Composition 35% Viscose, 26% Wool, 17% Polyamide, 15% Silk, 7% Linen Width 140 cm / 55.12" Price group 3

#### COLOURS

LGG60

SAMPLES

Bolgheri is a part of the Cosy Collection fabric hanger