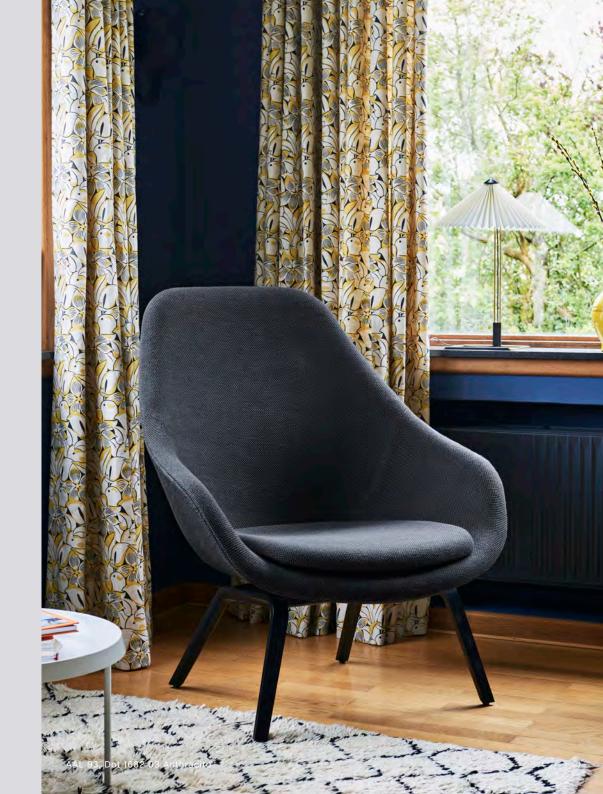

# **DOT 1682**

#### MATERIALS

Composition 55% Wool, 45% Cotton Width 140 cm / 55.12" Price group 3

COLOURS

03 Anthracite

SAMPLES

Dot 1682 is a part of the Cosy Collection fabric hanger

17