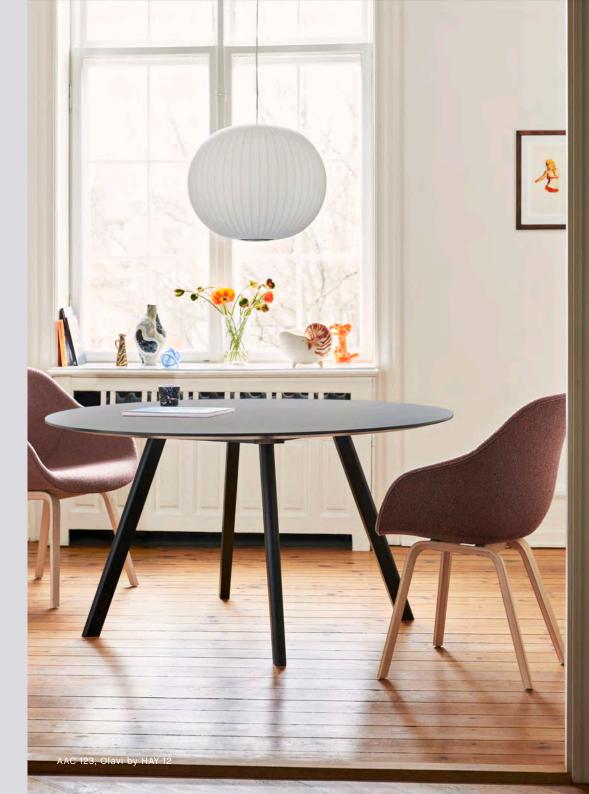

### **OLAVI BY HAY**

Bridging domestic and contract use, Olavi is an inviting semiplain with a textured, irregular weave structure and a range of tantalising colours, including classic combinations and high-contrast teasers, all in a strong contemporary palette.

#### MATERIALS

Composition 54% Polyester, 26% Acrylic, 20% Cotton Width 140 cm / 55.12" Price group 2

COLOURS

SAMPLES

Olavi by HAY fabric hanger & Olavi by HAY fabric card

- MODE BY MAHARAM -