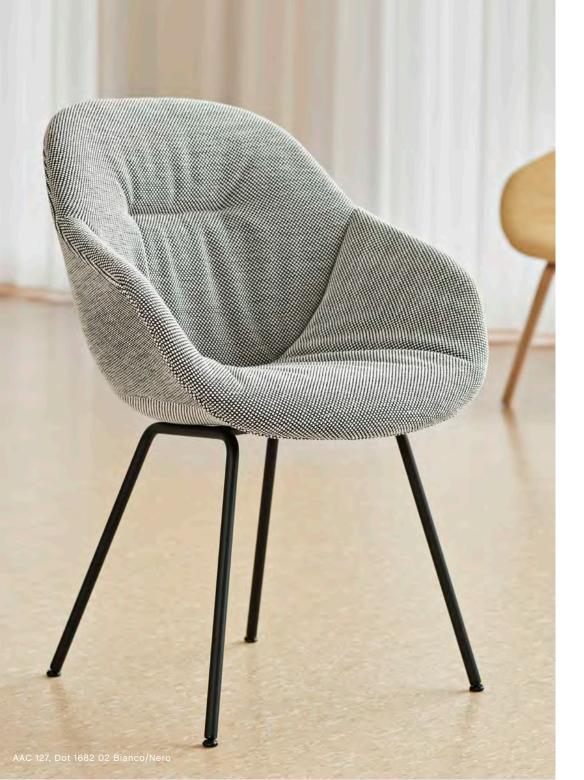

# **DOT 1682**

#### MATERIALS

Composition 55% Wool, 45% Cotton Width 140 cm / 55.12" Price group 3

COLOURS

03 Anthracite

SAMPLES

Dot 1682 is a part of the Cosy Collection fabric hanger

17