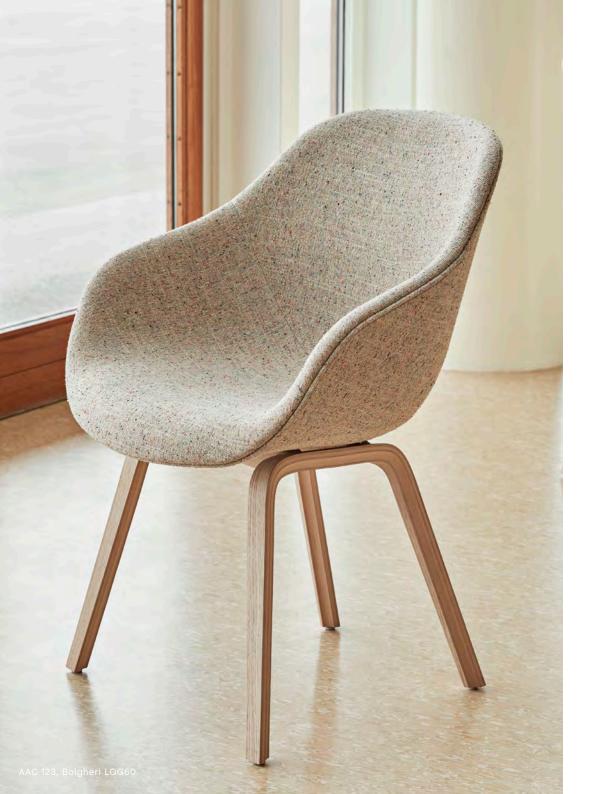

# **BOLGHERI**

#### MATERIALS

Composition 35% Viscose, 26% Wool, 17% Polyamide, 15% Silk, 7% Linen Width 140 cm / 55.12" Price group 3

#### COLOURS

LGG60

SAMPLES

Bolgheri is a part of the Cosy Collection fabric hanger