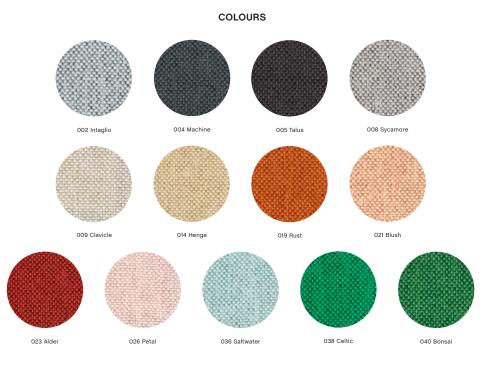

#### MATERIALS

Composition 54% Polyester, 26% Acrylic, 20% Cotton Width 140 cm / 55.12" Price group 2

COLOURS

SAMPLES

Olavi by HAY fabric hanger & Olavi by HAY fabric card

- MODE BY MAHARAM -