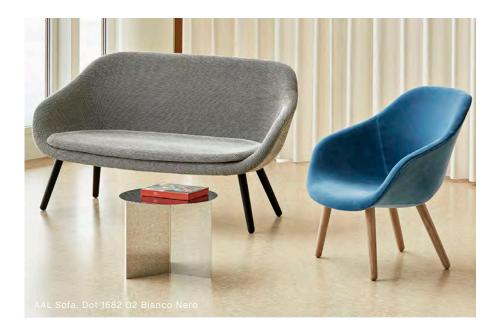

# **DOT 1682**

#### MATERIALS

Composition 55% Wool, 45% Cotton Width 140 cm / 55.12" Price group 3

COLOURS

03 Anthracite

SAMPLES

Dot 1682 is a part of the Cosy Collection fabric hanger

17