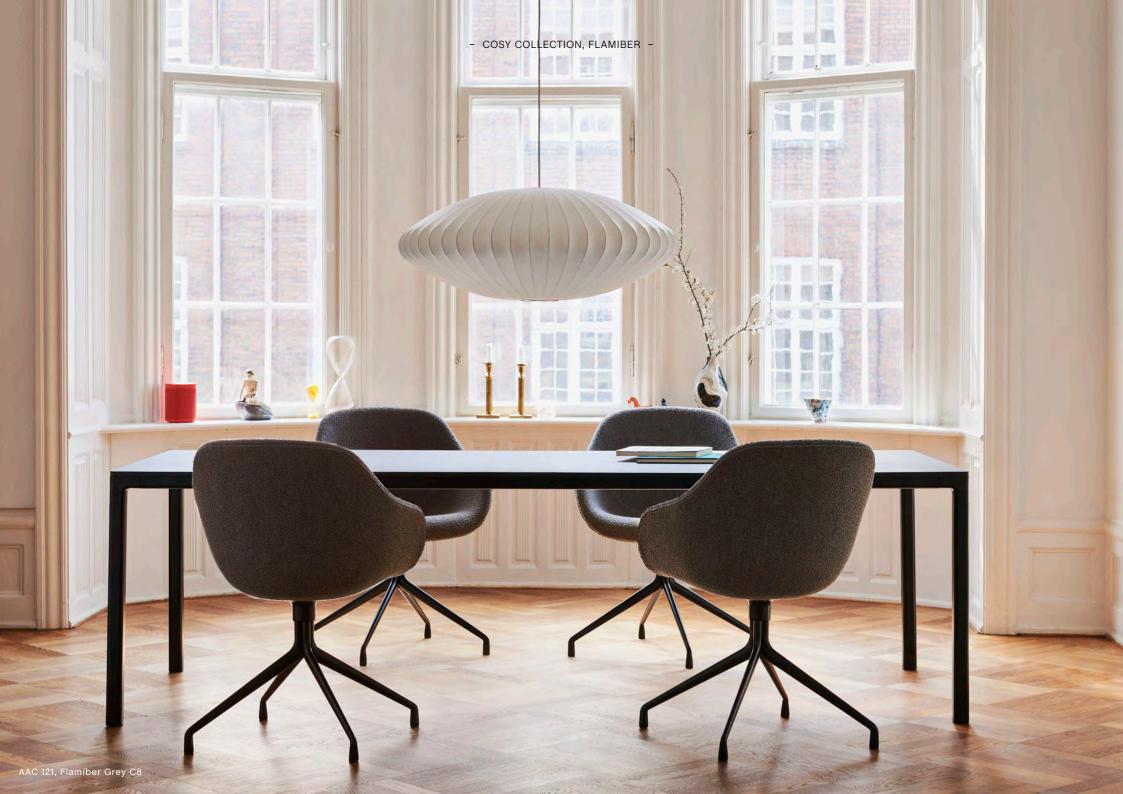

### **FLAMIBER**

#### MATERIALS

Composition 33% Acrylic, 30% Wool, 29% Cotton, 7% Polyester, 1% Viscose Width 139 cm / 54.72" Price group 2

COLOURS

Petrol blue J4

SAMPLES

Flamiber is a part of the Cosy Collection fabric hanger