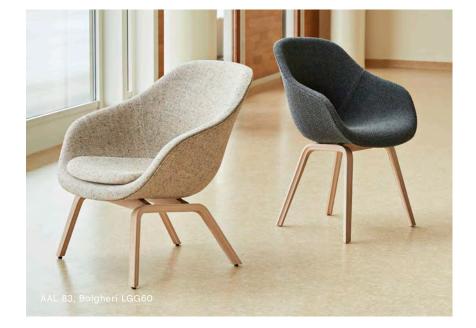

# **BOLGHERI**

#### MATERIALS

Composition 35% Viscose, 26% Wool, 17% Polyamide, 15% Silk, 7% Linen Width 140 cm / 55.12" Price group 3

#### COLOURS

LGG60

SAMPLES

Bolgheri is a part of the Cosy Collection fabric hanger