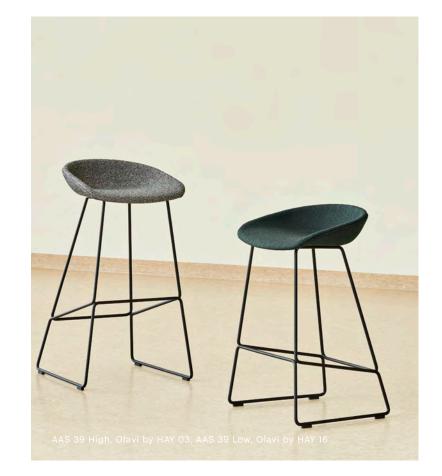

### **OLAVI BY HAY**

Bridging domestic and contract use, Olavi is an inviting semiplain with a textured, irregular weave structure and a range of tantalising colours, including classic combinations and high-contrast teasers, all in a strong contemporary palette.