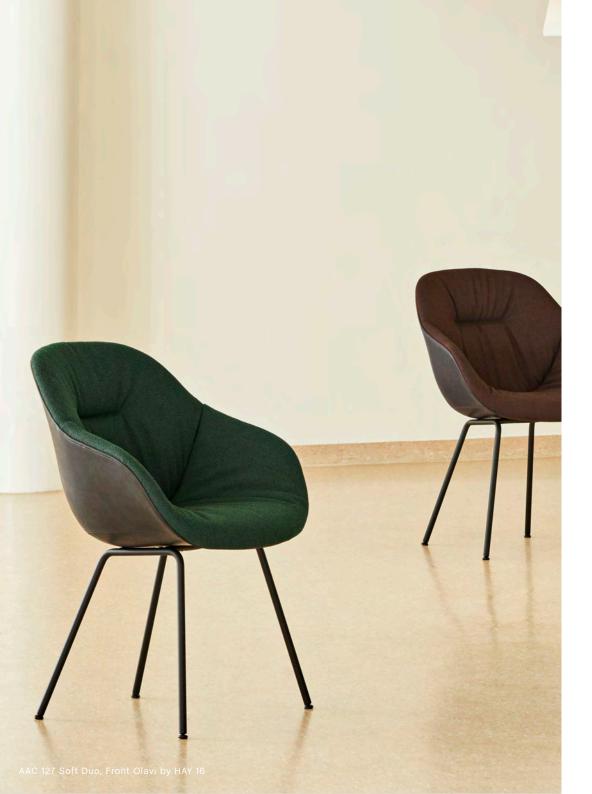

### **OLAVI BY HAY**

Bridging domestic and contract use, Olavi is an inviting semiplain with a textured, irregular weave structure and a range of tantalising colours, including classic combinations and high-contrast teasers, all in a strong contemporary palette.

#### MATERIALS

Composition 54% Polyester, 26% Acrylic, 20% Cotton Width 140 cm / 55.12" Price group 2

COLOURS

SAMPLES

Olavi by HAY fabric hanger & Olavi by HAY fabric card

- MODE BY MAHARAM -