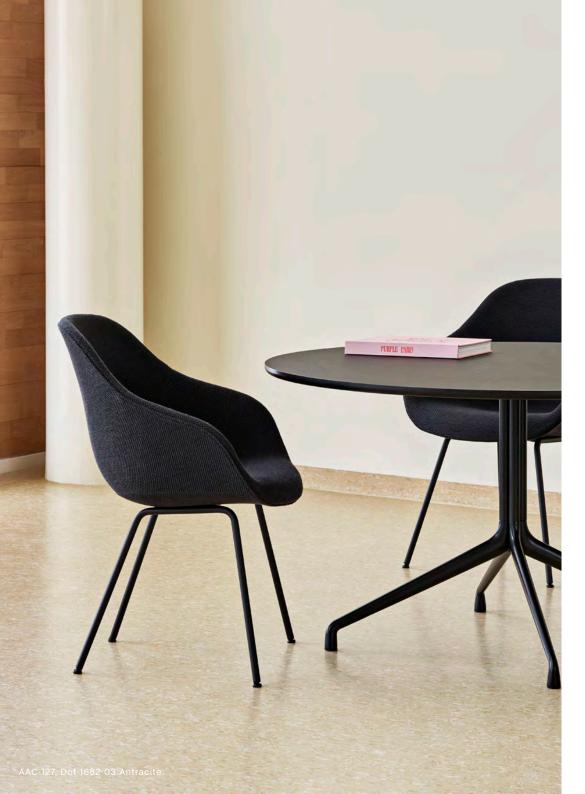

# **DOT 1682**

#### MATERIALS

Composition 55% Wool, 45% Cotton Width 140 cm / 55.12" Price group 3

COLOURS

03 Anthracite

SAMPLES

Dot 1682 is a part of the Cosy Collection fabric hanger

17