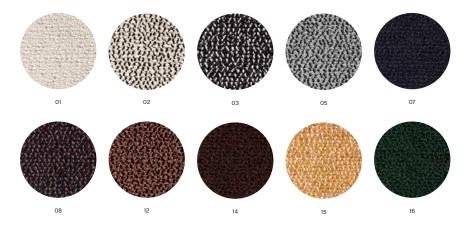

#### MATERIALS

Composition 54% Polyester, 26% Acrylic, 20% Cotton Width 140 cm / 55.12" Price group 2

COLOURS

SAMPLES

Olavi by HAY fabric hanger & Olavi by HAY fabric card

- MODE BY MAHARAM -