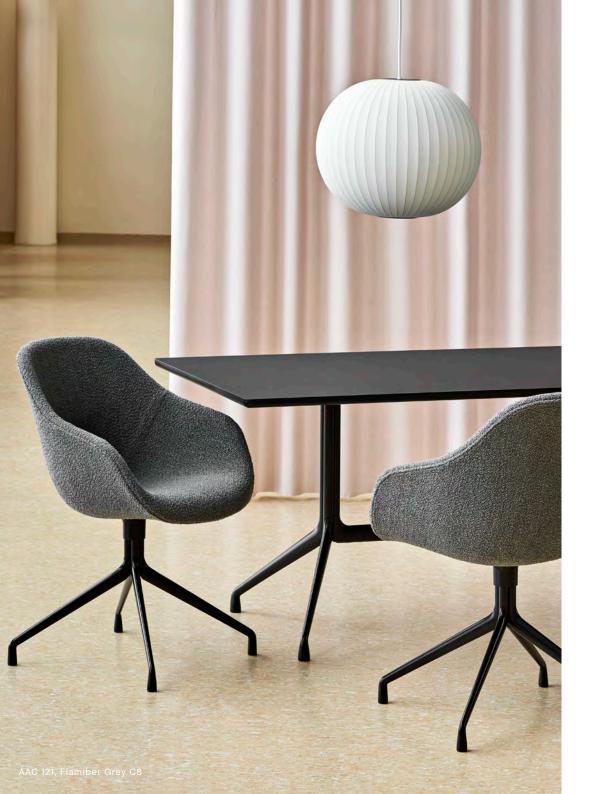

### **FLAMIBER**

#### MATERIALS

Composition 33% Acrylic, 30% Wool, 29% Cotton, 7% Polyester, 1% Viscose Width 139 cm / 54.72" Price group 2

COLOURS

Petrol blue J4

SAMPLES

Flamiber is a part of the Cosy Collection fabric hanger