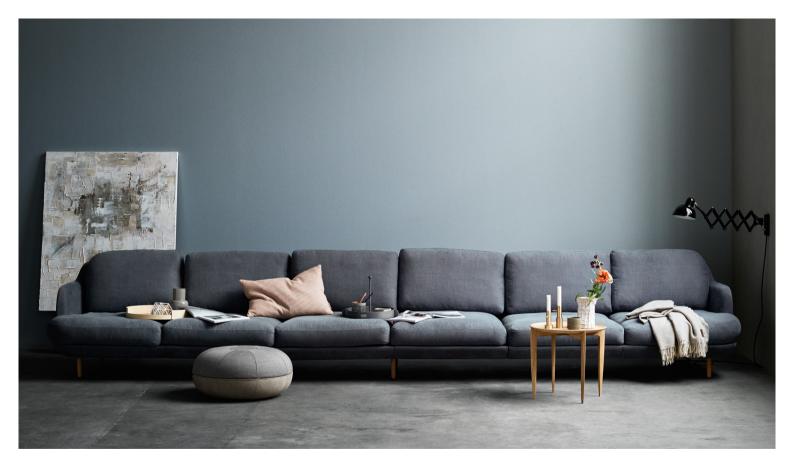

## $\mathsf{LUNE}^{\mathsf{TM}}$

DESIGN BY JAIME HAYON, 2017

Lune<sup>™</sup> is the very essence of a warm and cosy setting, with a dash of exclusivity and urbanity to it. Lune combines the renowned Republic of Fritz Hansen<sup>™</sup> quality with a functional modular system. The result is a playful design where designer Jaime Hayon's curvy characteristics are elevated to an extremely comfortable and beautifully looking sofa, from every angle - for a party of two as well as for ten.

## Colours & material:

The fabric, Linara by Romo, chosen for the Designer Selections is made in cotton to create a comfortable seating of an exceptionally soft texture.

Choose between an array of Designer Selection colours: Grey Mist, Eucalyptus, Lead, Blueberry, Gingersnap or Indigo. Lune<sup>™</sup> is also available in a wide range of standard fabrics.