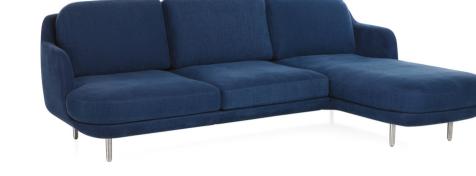

## $\mathsf{LUNE}^{\mathsf{TM}}$

DESIGN BY JAIME HAYON, 2017

Lune<sup>™</sup> is the very essence of a warm and cosy setting, with a dash of exclusivity and urbanity to it. Lune combines the renowned Republic of Fritz Hansen<sup>™</sup> quality with a functional modular system. The result is a playful design where designer Jaime Hayon's curvy characteristics are elevated to an extremely comfortable and beautifully looking sofa, from every angle - for a party of two as well as for ten.

## Modules:

Lune<sup>™</sup> is a modular sofa created to be combined in unlimited ways of shaping it - from a straight 2-seater to bigger L-shapes and chaise longue options.

CENTRAL MODULE

CORNER MODULE