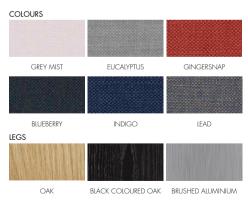

## Colours & material:

The fabric, Linara by Romo, chosen for the Designer Selections is made in cotton to create a comfortable seating of an exceptionally soft texture.

Choose between an array of Designer Selection colours: Grey Mist, Eucalyptus, Lead, Blueberry, Gingersnap or Indigo. Lune<sup>™</sup> is also available in a wide range of standard fabrics.