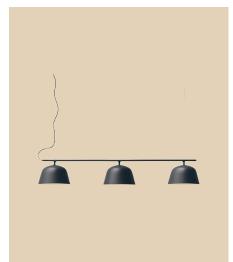

### DESCRIPTION

A statement lamp with lots of character. With its three lamp shades, the rail lamp gives away a strong light that makes it perfect for use as a primary light source over a kitchen counter, dining table, or even in a bar setting.

#### MATERIAL

Rail made from cast and extruded aluminum. Shades in spun aluminum with a rubber cord and steel wires.

126 cm / 49.5

Ø25 cm / 9.75"