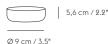

126 cm / 49.5

Ø25 cm / 9.75"

#### MATERIAL

Rail made from cast and extruded aluminum. Shades in spun aluminum with a rubber cord and steel wires.