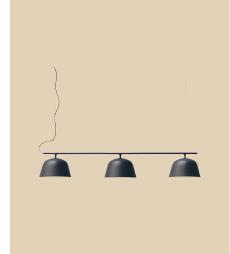

# AMBIT RAIL LAMP - EU VERSION

TAF ARCHITECTS ON THE DESIGN "Why do you get attracted to certain shapes and not others? With Ambit, we worked with the form and proportions in a very thorough and almost meticulous way. There is dynamic between the linear and rounded shape that creates an attractive outline. A timeless pendant, which never becomes boring to look at. The lampshade is made of a lightweight spun material and the dual-tone, with the inner white, adds a delicate contrast."

### DESCRIPTION

A statement lamp with lots of character. With its three lamp shades, the rail lamp gives away a strong light that makes it perfect for use as a primary light source over a kitchen counter, dining table, or even in a bar setting.

## AMBIT RAIL LAMP - EU VERSION