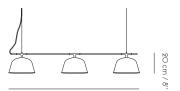

126 cm / 49.5

Ø25 cm / 9.75"

#### CORD LENGTH

Cord: 400 cm / 157.5". Wires: 350 cm / 138"

BULB INCLUDED

**CEILING CAP INCLUDED** Yes - White