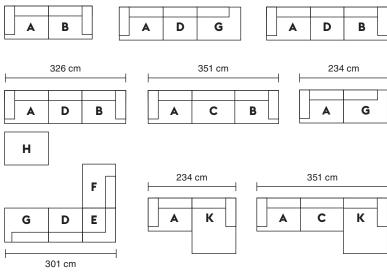

# COMBINE YOUR SOFA FROM II DIFFERENT MODULES

#### **OVERVIEW** End modules End & lounge modules 92 cm В F G 150 cm Κ 117 cm 117 cm 117 cm 117 cm 117 cm 117 cm Center & corner modules Freestanding modules 92 cm Н 117 cm 92 cm 92 cm 117 cm 92 cm

### **DIMENSIONS**

## **INSPIRATION**

326 cm