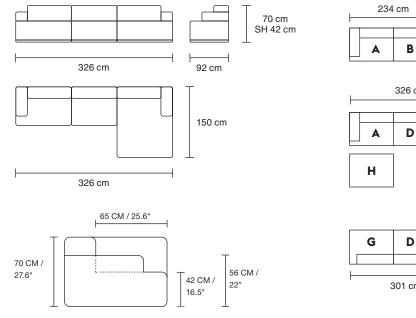

a lint-free cloth wrung out in clean, warm water. If neccessary, clean by dappping with soapy water.

**ABOUT THE DESIGNER** Anderssen & Voll are two thirds of the former Norway

Says and among the most prominent and succesful Norwegian designers. They have formerly been named both Norwegian and Scandinavian designers of the year in Norway and have received International awards and recognition for their work with furniture,

lighting and home accessories.









# **CONNECT SOFA**

FURNITURE / LIGHTING / ACCESSORIES

326 cm

# COMBINE YOUR SOFA FROM II DIFFERENT MODULES

#### **OVERVIEW** End modules End & lounge modules 92 cm В F G 150 cm Κ 117 cm 117 cm 117 cm 117 cm 117 cm 117 cm Center & corner modules Freestanding modules 92 cm Н 117 cm 92 cm 92 cm 117 cm 92 cm

### **DIMENSIONS**



## **INSPIRATION**



326 cm

## **STANDARD TEXTILES**



Other Remix & Steelcut Trio textiles available at a 5% extra cost. Other textile types for projects available on request.