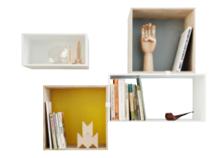

## MINI STACKED SHELF SYSTEM

Julien De Smedt / 2012

TYPE Wall-mountable shelf system, all modules with back-

boards. Medium ash also available with grey, rose, dusty green or yellow backboard.

**DESCRIPTION**Mini Stacked is a small and versatile addition to the

Stacked System. The cubes hang neatly on the wall individually or together, creating graphic and functional

storage.

**ENVIRONMENT** Indoor / Free standing or wall mounted

MATERIAL Mini Stacked cubes: MDF ash veneer