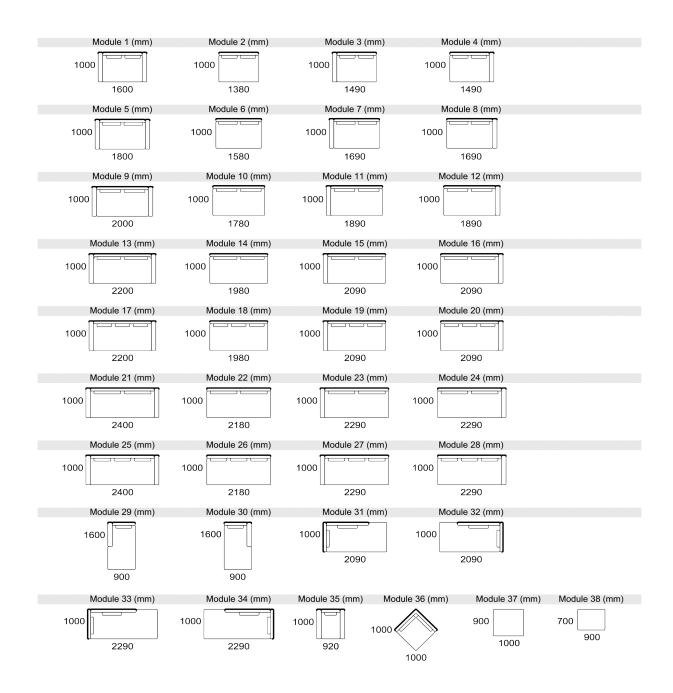

## TECHNICAL SPECIFICATIONS

STRUCTURE INTERIOR Frame made of solid wood and mdf with nozag spring system.

STRUCTURE PADDING High resilient variable density polyurethane foam.

SEAT High resilient polyurethane seat cushion with a wrap of fibre fill.

BACK Down/feathers & ball fibres in a downproof cambric divided into channels.

COVER Loose.

LEGS Stainless steel.

## MAINTENANCE

We recommend shaking and fluffing-up the cushions regularly to maintain the shape. This should be done after removing the cushions from the structure for improved air circulation. For maintenance of fabric and leather, please contact your retailer.



## EDGE V.2 - Design by Lars Wendelb

400 mm